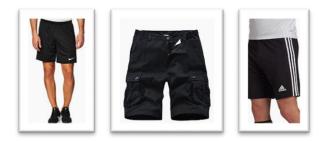

To support consistency and ensure the students adhere to our expectations, please find outlined below what is allowed, to include a number of supporting images:

## Not Allowed

- PE style shorts
- Lycra or bodycon style shorts
- Branded shorts, e.g. Nike or Adidas
- Cargo shorts
- Trainers

Thank you for your continued support and ensuring students adhere to the high expectations we have in relation to our school uniform.