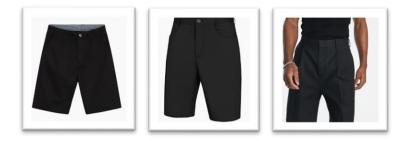

To support consistency and ensure the students adhere to our expectations, please find outlined below what is allowed, to include a number of supporting images:

## Allowed

- Smart black tailored shorts
- Appropriate length
- School shoes